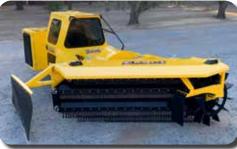

# **Optional Right-Side Closing Arm**

- Adjustable to fit different planting widths.
- Folds up for transport.

To see our complete line of harvesters, sweepers, conditioners & orchard cabs, please visit