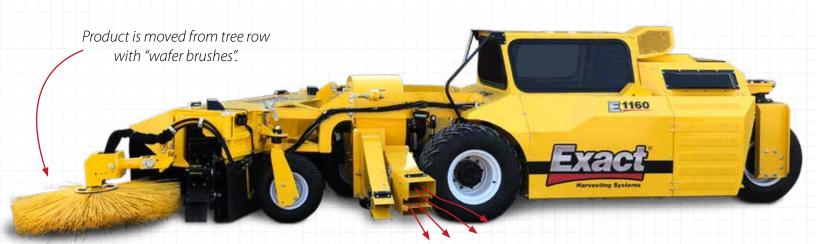

# MAXIMUM SWEEPING EFFCIENCY

The **ALL-NEW E-1160** Sweeper is designed to minimize dust for maximum harvesting efficiency.

- Reduce dust from sweeping operations
- Overall height of 56 inches
- Standard with air conditioned cab
- Durable powder coat finish
- Reduce sweeping passes with optional closing arm

## **High Visibility**

 Blower set in front of operator for unmatched visibility and control

### **High Capacity**

• 1160P available with HIGH CAPACITY head for Pecans