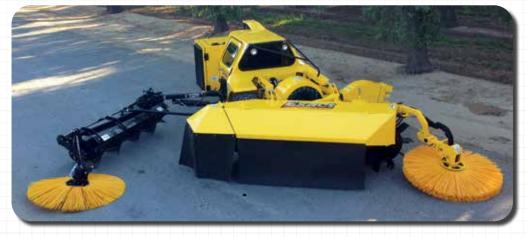

## **High Visibility**

 Blower set in front of operator for unmatched visibility and control